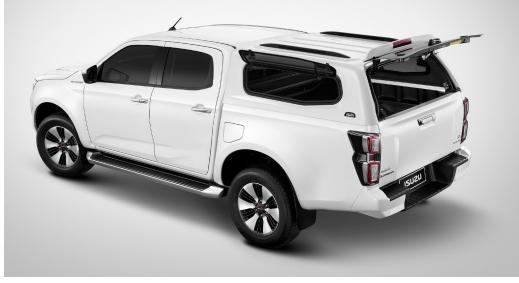

Our composites are also used in the automotive industry. We produced modular "hardtop" canopy for Isuzu D-Max Pickup. After Resin-Transferred Molding (RTM) with glass mat lamination we applied high-quality surface finish. So, the cargo bed can be easily modified.