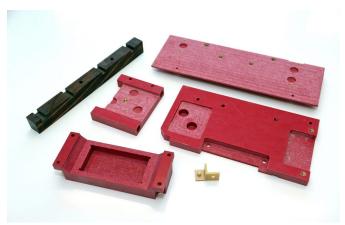

## Induction Furnace Components

### Our composites help melting metals at temperatures of thousands of degrees.

We produce supports and parts for induction furnace resistance coils from special composite materials:

- Fiber Wedges/Supports
- Angle Brackets
- Bearer Insulators

The main materials we use in manufacturing are:

- **G-10**: Heat-resistant glass fiber reinforced epoxy sheet for electrical applications
- **GPO-3**: Glass reinforced unsaturated polyester sheet widely used as an electrical insulator by its excellent mechanical, thermal, and electrical properties (arc resistance, etc.)