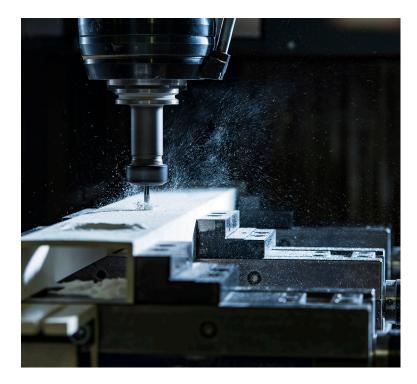

Moreover, we have unlimited design potential thanks to the parts machined in our CNC.

#### Machine Park

**Pultrusion Line** Length: 27 m Width: 1.25 m Hydraulic system

**Composites Presses** 4 cold/hot

**CNC Router Machine** 3 servomotors

Cutting Machine Emme Duo

Solidworks Computer-aided engineering