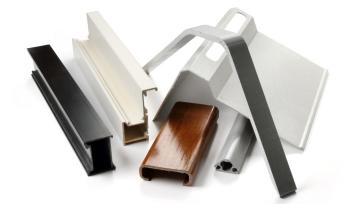

#### We conceal the material expertise with simplicity and put it at the service of the electrical industries.

We produce high performance insulators made of UPGM (Unsaturated Polyester Glass Mat) or single/multi-axis glass fiber reinforcement materials that are used in critical applications of electrical engineering.

- Grippers
- Post Insulators
- Bar Bearers
- On-board Insulators
- Ventilation Grilles
- Switch Key Wedges
- Flame Retardant UPGM203 Products

Our pultrusion line is ready for production in your profile applications for any cross section you may need.

Moreover, we have unlimited design potential thanks to the parts machined in our CNC.