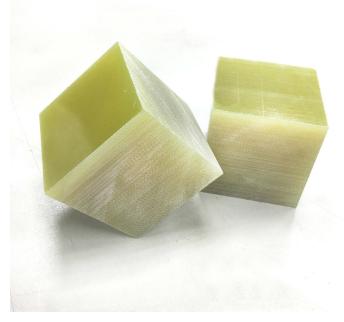

### Our composites help melting metals at temperatures of thousands of degrees.

We produce supports and parts for induction furnace resistance coils from special composite materials:

- Fiber Wedges/Supports
- Angle Brackets
- Bearer Insulators